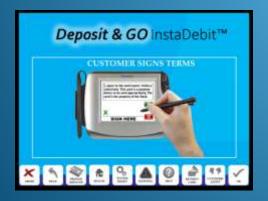

#### Pre or Post Disaster...

- Delivering an Instant Issue Bank or Prepaid Account with an Instant Issue FEMA Debit Card Printed on the Spot!
- Simple Sign Up Screens with Hybrid Terminal Incorporating AI (Artificial Intelligence)
   Prevent Operator Error
- The DebitBankAccount<sup>™</sup> (checkless checking) that is simple and easy to understand
- Direct Deposit Disaster Relief Funds
- No checks issued, no NSF fees, no credit cards, no complex paperwork, no mailed statement, no confusion