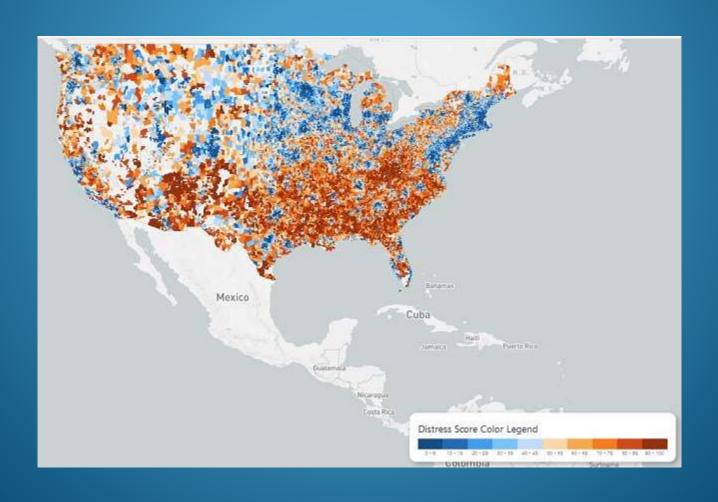

## Deposit & GO InstaDebit<sup>™</sup> FEMA Disaster Relief

On Boarding Pre & Post Disaster Deliver Financial Relief Aide! Disaster Victims Served!

#### Thinking Outside the Box!

Deposit & GO InstaDebit™ FEMA Disaster Relief Solution

Personalized Photo ID
Instant Issue
Debit or Prepaid Card
On the Spot!

with Comprehensive Mobile App

Disaster Relief Optimization with Vehicle Delivery Platform

#### Pre or Post Disaster Challenge

- Delivering Disaster Relief Services to Bona Fide "Authenticated" Disaster Victims
- Pre or Post Disaster!
- Living in Disaster Prone Areas
- Where traditional bank branches are closed or never existed...
- And ATM networks are down

## Disaster Prone Areas & Bank Desert Overlap



#### Pre-Qualify...

- Pro-Actively "Authenticate" & Pre-Qualify People in Disaster Prone Regions
- Community Center, Retail or Red Cross Locations
- With a Vehicle Delivery Device...
- Could Reach & Pre-Register People...
   Before a Major Weather Event!
- Solution:

Disaster Relief Optimization Vehicle Delivery Platform with Deposit & GO InstaDebit<sup>™</sup> & Money Pass<sup>®</sup> Surcharge Free ATM's On Board

#### Many are Bank Challenged

- UnBanked People made up of:
- No or Poor Bank History
- No or Poor Credit History\*
- Black Listed for Past Bank History
- Low Income & Poor Education
- Living in Poor Areas Unable to Support a Traditional Bank =
   Bank Desert & Forced to use a Check Casher
- \* 53 Million or 22% of the Population without a FICO Score
- UnderBanked People ma