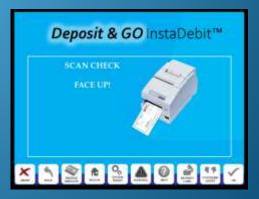

# Deposit & GO InstaDebit™ Terminal Vehicle Delivery Platform Mounted

#### Pre or Post Disaster...

- Delivering an Instant Issue Bank or Prepaid Account with an Instant Issue FEMA Debit Card Printed on the Spot!
- Simple Sign Up Screens with Hybrid Terminal Incorporating AI (Artificial Intelligence)
   Prevent Operator Error
- The DebitBankAccount<sup>™</sup> (checkless checking) that is simple and easy to understand
- Direct Deposit Disaster Relief Funds
- No checks issued, no NSF fees, no credit cards, no complex paperwork, no mailed statement, no confusion