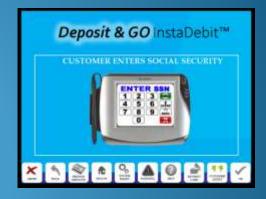

#### Pre or Post Disaster...

- Delivering an Instant Issue Bank or Prepaid Account with an Instant Issue FEMA Debit Card Printed on the Spot!
- Simple Sign Up Screens with Hybrid Terminal Incorporating AI (Artificial Intelligence)
   Prevent Operator Error
- The DebitBankAccount<sup>™</sup> (checkless checking) that is simple and easy to understand
- Direct Deposit Disaster Relief Funds
- No checks issued, no NSF fees, no credit cards, no complex paperwork, no mailed statement, no confusion