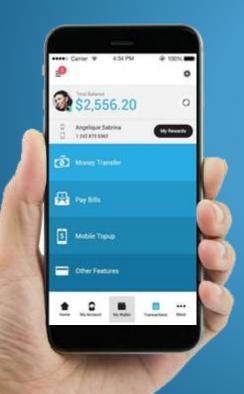

#### Deposit & GO Mobile App

When Cell Towers Restored

#### **Instant access to:**

- > Account Balance
- > Payments
- > Deposits
- > Transfers
- > Financial Services
- > Purchase History