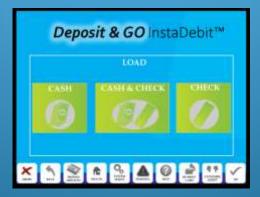

# Deposit & GO InstaDebit™ Terminal Vehicle Delivery Platform Mounted

#### Pre or Post Disaster...

- Delivering an Instant Issue Bank or Prepaid Account with an Instant Issue FEMA Debit Card Printed on the Spot!
- Simple Sign Up Screens with Hybrid Terminal Incorporating AI (Artificial Intelligence)
   Prevent Operator Error
- The DebitBankAccount<sup>™</sup> (checkless checking) that is simple and easy to understand
- Direct Deposit Disaster Relief Funds
- No checks issued, no NSF fees, no credit cards, no complex paperwork, no mailed statement, no confusion