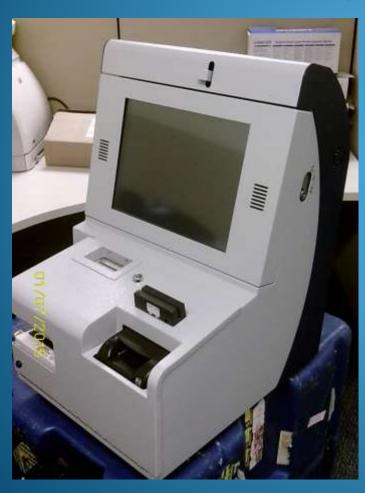

# Deposit & GO InstaDebit™ Terminal Vehicle Delivery Platform Mounted

#### Pre or Post Disaster...

- Delivering an Instant Issue Bank or Prepaid Account with an Instant Issue FEMA Debit Card Printed on the Spot!
- Simple Sign Up Screens with Hybrid Terminal Incorporating AI (Artificial Intelligence)
   Prevent Operator Error
- The DebitBankAccount<sup>™</sup> (checkless checking) that is simple and easy to understand
- Direct Deposit Disaster Relief Funds
- No checks issued, no NSF fees, no credit cards, no complex paperwork, no mailed statement, no confusion