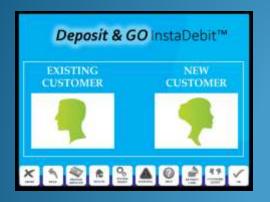

#### Pre or Post Disaster...

- Delivering an Instant Issue Bank or Prepaid Account with an Instant Issue FEMA Debit Card Printed on the Spot!
- Simple Sign Up Screens with Hybrid Terminal Incorporating AI (Artificial Intelligence)
   Prevent Operator Error
- The DebitBankAccount<sup>™</sup> (checkless checking) that is simple and easy to understand
- Direct Deposit Disaster Relief Funds
- No checks issued, no NSF fees, no credit cards, no complex paperwork, no mailed statement, no confusion