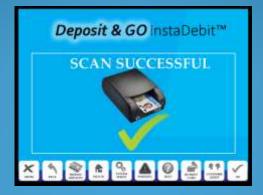

#### Pre or Post Disaster...

- Delivering an Instant Issue Bank or Prepaid Account with an Instant Issue FEMA Debit Card Printed on the Spot!
- Simple Sign Up Screens with Hybrid Terminal Incorporating AI (Artificial Intelligence)
   Prevent Operator Error
- The DebitBankAccount<sup>™</sup> (checkless checking) that is simple and easy to understand
- Direct Deposit Disaster Relief Funds
- No checks issued, no NSF fees, no credit cards, no complex paperwork, no mailed statement, no confusion